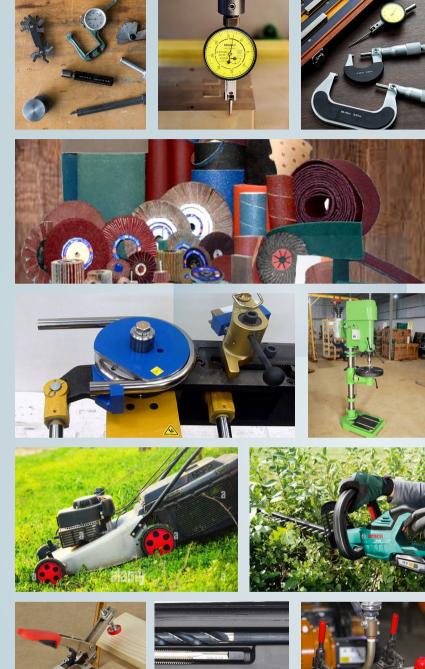

### LENGTH MEASURING INSTRUMENTS

- Vernier Caliper
- Vernier Height Gauge
- Micrometer
- Plunger Dial Lever Dial
- Bore Gauge
- Groove Dial Caliper

Feeler Gauge Plain Plug Gauge Thread Plug Gauge Plain Ring Gauge

**Dial Thickness Gauge** 

- **Pistol Caliper**
- **Bevel Protector**
- Measuring Tape
- Steel Scale
- **Test Sieves**
- **Engineer Square**
- V Block
- Surface Plate

### PRESSURE CALIBRATION

- Dial Pressure Gauge
- **Digital Pressure Indicator**
- Pressure Transmitter and Sensor

- Thread Ring Gauge Snap Gauge
- Width Gauge
- Pin Gauge
- Pitch Gauge
- Radius Gauge
- **Coating Thickness Gauge**

### **MAJOR CALIBRATION EQUIPMENTS**

- Universal Length Measuring Machine Profile Projector
  - **Digital Pressure Calibrator** 0 - 700 Bar
  - Torque Calibration bench with Torque Sensor
  - Grade 0 Gauge block set M112
  - 2D Electronic Height Master

# We Retail

MEASURING

INSTRUMENTS

ABRASIVES

MACHINERIES

GARDEN TOOLS & EQUIPMENT

THREAD INSERTS, TOGGLE CLAMPS & FASTENERS

ACCESSORIES